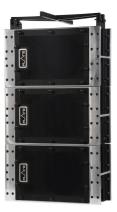

The X2A measures only 250mm x 435mm x 170mm and can be used on its own or in a vertical array of up to 20 boxes with various tilt options: 0 degree -2.5 degree -5 degree -7.5 degree -10 degree. The speaker features the same signature aluminium and birch ply as the X5A. Suited for a multitude of applications from corporate AV to live performance, the X2A delivers stunning clarity and aesthetics.

## Features:

- Superior sound quality
- Compact size
- Modular flying system
- Single unit or column array with various tilt angles
- Space Technology TM
- Vortex Technology TM