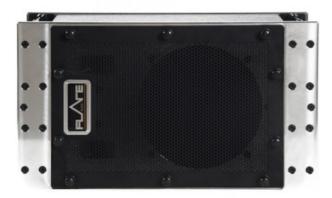

## FLARE AUDIO X2A SPEAKER

## Compact Vertical Point Source Array

By combining Vortex TM and Space TM Technologies with compact size the X2A delivers the same reference quality sound for smaller installations and live performance events. The X2A is a prime example of how Flares technologies have been utilised to optimum effect with over 200 Vortex TM ports coupled with the compression of Space TM technology. The partnership of these technologies means that no colorations is added to the sound, focussing instead on allowing the original material to show through, creating the perfect engineers tool.

The X2A measures only 250mm x 435mm x 170mm and can be used on its own or in a vertical array of up to 20 boxes with various tilt options: 0 degree -2.5 degree -5 degree -7.5 degree -10 degree. The speaker features the same signature aluminium and birch ply as the X5A. Suited for a multitude of applications from corporate AV to live performance, the X2A delivers stunning clarity and aesthetics.