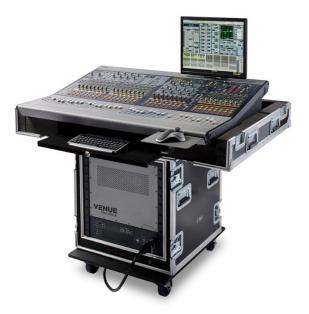

## DIGIDESIGN VENUE PROFILE SYSTEM WITH MIXRACK

Get the mixing features of the best-selling Profile System in a more portable solution. The Mix Rack System is based around the compact Profile console but employs the all-in-one Mix Rack component for processing and I/O, making transportation easier. System includes: Profile surface and flightcase Mixrack (no flightcase) Monitor, keyboard and mouse not included