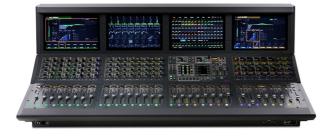

Sporting four multi-touch screens, four banks of eight faders, and three banks of 32 knobs, the VENUE | S6L control surface gives you the extensive mix control that modern live sound mixing demands. The Master multi-touch screen gives you access to the Universe and other pages for main output processing, mix and matrix routing, and many other parameters. A trio of Channel Touch modules provide you with Meters view, various Channel views, and Parameter view. The Master Live central module gives you all the functions you need in a mixers master section; fader banking, monitoring, recallable fader layouts, user-assignable flex-faders, and more, including a dedicated transport section for easy recording control. Each Channel Fader module gives vou eight faders with channel and dynamics meters and channel name displays all with easy-to-see high-resolution OLEDs. Youll also have all of the usual channel controls you need at your fingertips including mute, solo, and safe functions. For total control of your sound, the Channel Knob modules provide 32 touch-sensitive, tri-color encoders for parameter control, individual OLED displays, a switch that allows vou to select each knob individually, and one that lets you insert or remove a knobs specific parameter from your signal path.