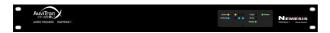

## **NEMESIS DANTESW-1 -DANTE CHANGE OVER UNIT FRAME**

Comes with one 32/32/32 card as standard

The Nemesis DANTESW-1 digital audio switchover unit is a reliable way to switch between two DANTE sound sources remotely via GPI or automatically as part of a changeover sequence direct from the Nemesis CCS-2 Computer Control Switch. The standard unit enables two 32 channel sources to be switched, the unit can be expanded with the addition of one DANTESW-EXP expansion card to enable two 64 channel sources to be switched and further expanded with the addition of another DANTESW-EXP card to enable two 96 channel sources to be switched.<br/>
Switched.<br/>
This professional 1U 19", standard rack mount solution is mains powered, and can be remote controlled by other equipment in the Nemesis range such as the CCS-2 Control Switch, extension button boxes, or any other 3rd party systems.