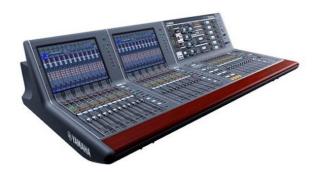

## YAMAHA PM10 RIVAGE CONTROL SURFACE (CS-R10)

Ever since Yamaha's first professional live sound console was released more than 40 years ago, the PM series has been the fertile ground from which numerous significant sound reinforcement milestones have grown. Many of those innovations have become standard tools that professionals depend on to this day. The RIVAGE PM10 launched a new generation of PM consoles that continues to evolve as new software and hardware are rolled out. In terms of sound quality, operation, functionality, reliability, expandability, and more, the RIVAGE PM10 is a thoroughly refined flagship that defines the direction for future generations. It is a worthy heir to the PM name that brings true innovation to the developing live sound scene.