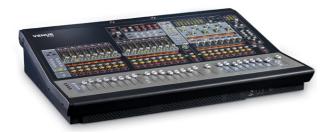

## **DIGIDESIGN VENUE SC48 MIXING CONSOLE**

Get the amazing sound quality and rock-solid reliability of VENUE all in one compact console. VENUE SC48 is a fully integrated live sound system that combines all I/O, digital signal processing, and tactile control into a single console, making it the most affordable and portable VENUE system yet.

Fully integrated console offers built-in I/O for stage and ancillary sources, DSP, and tactile control for ultimate portability First-rate VENUE sound quality provides amazing audio clarity in any room Supports professional audio plug-ins for creating studio-quality mixes live SYSTEM INCLUDES: Console Flight Case Remote Rack 3 x Input Cards (for above) 1 x Output Card (for above)