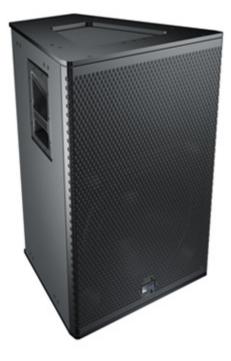

## **MEYER UPQ-1P SELF POWERED SPEAKER**

The self-powered UPQ-1P wide coverage loudspeaker is a member of the award-winning UltraSeries family of loudspeakers. Its extended low-frequency headroom gives it a smooth sound over its wide operating frequency range of 55 Hz to 18 kHz. With its easy-to-use and versatile QuickFly rigging, the UPQ-1P loudspeaker is equally suited to touring, rental and fixed installation applications.