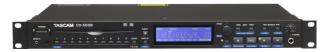

## TASCAM CD-500B PRO CD PLAYER

The CD-500B supports MP3 and WAV file playback from CD-ROM as well as traditional audio CDs. The TASCAM CD-500B includes 16% pitch control for CD playback speed. Other features include incremental play, fader start, Call/return to last play point, fade in/out, power on play and more. A variety of control and interface ports are found onto the rear panel. Both RCA unbalanced and XLR balanced analog outputs are provided, as well as S/PDIF and AES/EBU digital outputs. The CD-500B can be controlled through RS-232C, Parallel, wireless remote control or an optional RC-3F footswitch.