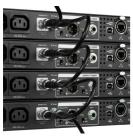

## SHURE UHF-R SERIES 8 WAY LAV RADIO SYSTEM K4E

## Complete Kit

Premier Wireless Technology. Shure UHF-Rï Wireless Microphone Systems master the high pressure and extreme conditions of any large-scale touring or installations environment while delivering uncompromising Shure sound. Rock-solid engineering, the latest technology, and unparalleled RF performance provide sound professionals with all the features and flexibility they need to tightly control up to 108 systems for the most elaborate productions.

Please note that these radios are in the frequency range K4E

Kit comprised of the following:
4 x Shure UR4D
Receiver
8 x Shure UR1M
Transmitter
1 x ADA
8 x DPA 4061 Pink or
Black Capsule
All the aerials, spares & cable you need