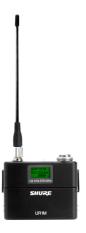

Please note that these radios are in the frequency range K4E

Kit comprised of the following:
4 x Shure UR4D
Receiver
8 x Shure UR1M
Transmitter
1 x ADA
8 x DPA 4061 Pink or
Black Capsule
All the aerials, spares & cable you need