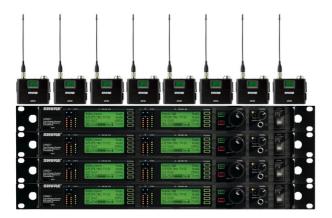

## SHURE UHF-R SERIES 8 WAY LAV RADIO SYSTEM K4E

## Complete Kit

Premier Wireless Technology. Shure UHF-Rï Wireless Microphone Systems master the high pressure and extreme conditions of any large-scale touring or installations environment while delivering uncompromising Shure sound. Rock-solid engineering, the latest technology, and unparalleled RF performance provide sound professionals with all the features and flexibility they need to tightly control up to 108 systems for the most elaborate productions.

Please note that these radios are in the frequency range K4E

Kit comprised of the following:
4 x Shure UR4D
Receiver
8 x Shure UR1M
Transmitter
1 x ADA
8 x DPA 4061 Pink or
Black Capsule
All the aerials, spares & cable you need