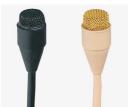

Please note that these radios are in the frequency range K4E

Kit comprised of the following:
4 x Shure UR4D
Receiver
8 x Shure UR1M
Transmitter
1 x ADA
8 x DPA 4061 Pink or
Black Capsule
All the aerials, spares & cable you need