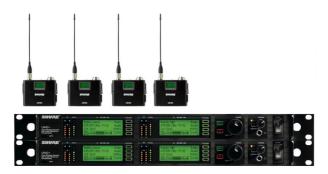

## SHURE UHF-R SERIES 4 WAY LAV RADIO SYSTEM K4E

## Complete Kit

Premier Wireless Technology. Shure UHF-R Wireless Microphone Systems master the high pressure and extreme conditions of any large-scale touring or installations environment while delivering uncompromising Shure sound. Rock-solid engineering, the latest technology, and unparalleled RF performance provide sound professionals with all the features and flexibility they need to tightly control up to 108 systems for the most elaborate productions.

Please note that these radios are in the frequency range K4E

Kit comprised of the following:
2 x Shure UR4D
Receiver
4 x Shure UR1M
Transmitter
1 x ADA 4 x DPA 4061
Pink or Black Capsule
All the aerials, spares & cable you need