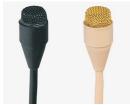

Please note that these radios are in the frequency range K4E

Kit comprised of the following:
2 x Shure UR4D
Receiver
4 x Shure UR1M
Transmitter
1 x ADA 4 x DPA 4061
Pink or Black Capsule
All the aerials, spares & cable you need