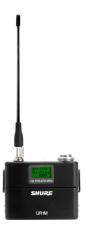

Please note that these radios are in the frequency range K4E

Kit comprised of the following:
2 x Shure UR4D
Receiver
4 x Shure UR1M
Transmitter
1 x ADA 4 x DPA 4061
Pink or Black Capsule
All the aerials, spares & cable you need