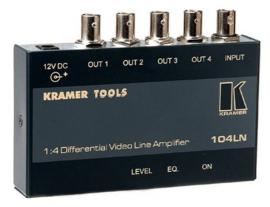

## **KRAMER 1X4 VIDEO LINE AMPLIFIER**

This is a unique piece of equipment that combines the functions of a distribution amplifier and a line driver. It accepts one composite video input and distributes a signal to four buffered outputs; gain and EQ controls are used to adjust the output level and equalization. The controls are used to compensate for signal losses in such situations as long cable runs. This model offers a differential input for noise elimination.