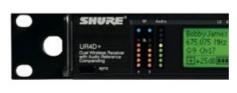

## SHURE 1 WAY UHF-R SERIES HAND HELD RADIO SYSTEM

Kit comprised of the following:
1 x Shure UR4D
Receiver
1 x Shure UR2
Handheld with SM58
capsule
Other microphone
capsules available on request