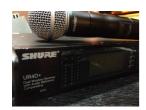

## SHURE 1 WAY UHF-R SERIES HAND HELD RADIO SYSTEM

Kit comprised of the following:
1 x Shure UR4D
Receiver
1 x Shure UR2
Handheld with SM58
capsule
Other microphone
capsules available on request