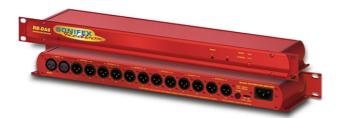

## SONIFEX RB-DA6 6 WAY STEREO DISTRIBUTION AMPLIFIER

The RB-DA6 is a 1U rack-mount high performance 6 way stereo distribution amplifier for splitting a source into a number of different outputs. The RB-DA6 has 1 stereo input and 6 stereo outputs. It can also be configured so that 1 mono input can be distributed to 12 outputs by use of a switch which is recessed on the front panel to prevent it being accidentally knocked. The XLR-3 inputs and outputs are electronically balanced and can be wired unbalanced. Each output is individually buffered so that a short circuit on one output wont affect the others. The left and right input gain controls (normalising) are preset potentiometers accessible through the front panel. The output gain may be varied from -8dB to 18dB which is useful for normalising consumer and professional signals to give outputs of -15dBu and 0dBu respectively.