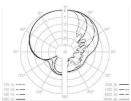

## SENNHEISER MKH416 SUPERCARDIOID CONDENSER RIFLE MICROPHONE

The MKH 416 is a short gun interference tube microphone. Its excellent directivity and compact design, high consonant articulation and feedback rejection make the MKH 416 a superb all-round microphone for film, radio and television, especially for outside broadcast applications.

## Features:

- Increased directivity due to interference tube principle
- Very low inherent selfnoise
- High sensitivity
- Transformerless and fully floating balanced output
- Rugged, suitable for adverse climatic conditions Applications:
- Theatre
- Conference
- Cinema
- Rock n Roll
- Live Event
- Theme Parks
- · Houses of Worship
- Leisure Facilities
- Voice Evacuation
- Stadiums