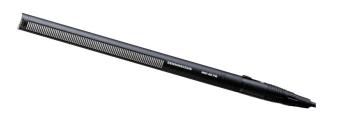

## SENNHEISER MKH416 SUPERCARDIOID CONDENSER RIFLE MICROPHONE

The MKH 416 is a short gun interference tube microphone. Its excellent directivity and compact design, high consonant articulation and feedback rejection make the MKH 416 a superb all-round microphone for film, radio and television, especially for outside broadcast applications.