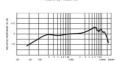

## Features:

- Extremely durable under the heaviest use
- Frequency response: 40 to 15,000 Hz
- Very Reliable
- Contoured frequency response for clean, instrumental reproduction and rich vocal pickup Professional-quality reproduction for drum, percussion, and instrument amplifier miking
- Uniform cardioid pickup pattern isolates the main sound source while reducing background noise Applications:
- Theatre
- Conference
- Rock n Roll
- Live Event
- Hire Companies
- Leisure Facilities