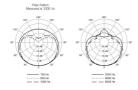

The SM57 has an extremely effective cardioid pickup pattern that isolates the main sound source while minimizing background noise. In the studio, it is excellent for recording drums, guitar, and woodwinds.